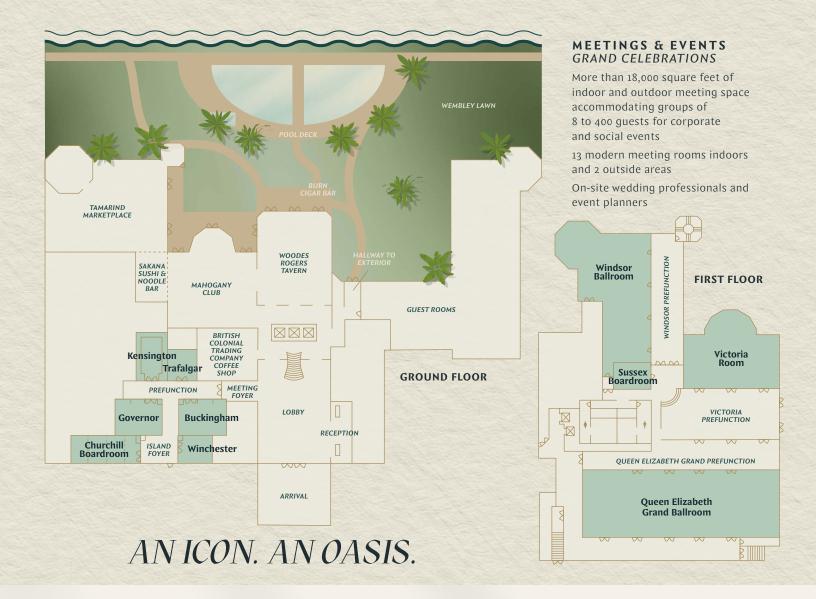

SAYOR SPECTACULAR • Eight unique food and drink outlets ranging from casual to upscale • Breakfast included

CELEBRATIONS • Beautiful indoor venues spanning over 18,000 square feet as well as

inviting outdoor areas surrounded by lush greenery

LOCATION • Stroll to shops, boutiques, Nassau Straw Market, Junkanoo Beach, The Pointe, and colorful Port of Nassau

| GROUND FLOOR                      | SQ FT | DIMEN      | CEILING | CLASSRM | THEATER | BANQ | RECEPT | CONF | U-SHAPE | H-SQUARE |
|-----------------------------------|-------|------------|---------|---------|---------|------|--------|------|---------|----------|
| Kensington                        | 425   | 25' X 17'  | 7.6     | 30      | 50      | 30   | 50     | 14   | 16      | 20       |
| Trafalgar                         | 252   | 18' X 14'  | 7.5     | 18      | 30      | 20   | 30     | 8    | 11      | 14       |
| Buckingham                        | 504   | 18' X 28'  | 7.9     | 30      | 60      | 40   | 60     | 16   | 16      | 20       |
| Winchester                        | 270   | 15' X 18'  | 7.9     | 18      | 30      | 20   | 30     | 10   | 11      | 14       |
| Governor                          | 486   | 18' X 27'  | 7.9     | 30      | 55      | 40   | 55     | 16   | 16      | 20       |
| Churchill Boardroom               | 645   | 15' X 43'  | 7.5     | 0       | 0       | 0    | 0      | 22   | 0       | 0        |
| Wembley Lawn                      | TBD   | _          | N/A     | _       | _       | _    | _      | 0    | _       | _        |
| Pool Deck                         | TBD   | _          | N/A     | _       | _       | _    | _      | 0    | _       | _        |
| FIRST FLOOR                       | SQ FT | DIMEN      | CEILING | CLASSRM | THEATER | BANQ | RECEPT | CONF | U-SHAPE | H-SQUARE |
| Queen Elizabeth Grand Ballroom    | 4051  | 112' X 36' | 13.5    | 250     | 400     | 330  | 400    | 0    | 100     | 150      |
| Queen Elizabeth Grand Prefunction | 1490  | 99' X 15'  | 11      | 60      | 100     | 80   | 180    | 0    | 0       | 0        |
| Victoria Room                     | 1881  | 54' X 34'  | 8.3     | 90      | 100     | 120  | 140    | 0    | 30      | 40       |
| Victoria Prefunction              | 1952  | 69' X 28'  | 10      | 90      | 160     | 110  | 150    | 0    | 0       | 0        |
| Windsor Ballroom                  | 2796  | 69' X 40'  | 9.2     | 100     | 200     | 160  | 200    | 0    | 39      | 60       |
| Windsor Prefunction               | 1242  | 18' X 69'  | 8.9     | 30      | 110     | 90   | 110    | 0    | 0       | 0        |
| Sussex Boardroom                  | 251   | 12' X 20'  | 8       | 0       | 0       | 0    | 0      | 0    | 0       | 0        |