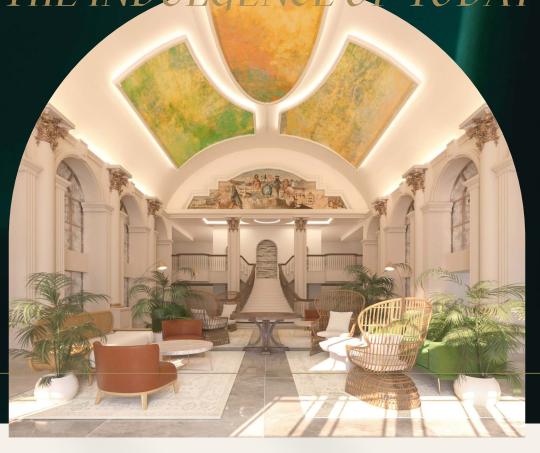

## HISTORY. CULTURE. RELAXATION.

British Colonial Nassau is a captivating blend of Bahamian history and modern sophistication, beckoning guests with its rogue sense of adventure and endless allure. As a tribute to the hotel's rich 100+ year history, every inch of the property is infused with an air of charming adventure, lush nature, and boundless intrigue. The elegant spaces and warm service evoke the welcoming spirit of the islands, while the idyllic pool is immersed in the lush nature of the island, catering to the ultimate in tranquility. Escape to a world of relaxation, history, and tradition, and celebrate the vibrant spirit of Bahamian culture at the all-new British Colonial Nassau.

## RESORT HIGHLIGHTS

THE EXPERIENCE • Lush, renovated historical hideaway, beachside in the perfect location in Nassau

SOAK IN THE SUN • Two freshwater, oceanfront pools & private cabanas overlooking 300 feet of white sand beach

SAYOR SPECTACULAR • Eight unique food and drink outlets ranging from casual to upscale • Breakfast included

CELEBRATIONS • Beautiful indoor venues spanning over 18,000 square feet as well as

inviting outdoor areas surrounded by lush greenery